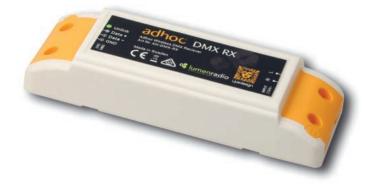

## Adhoc Wireless DMX receiver

This unit is perfect when you need reliable wireless DMX in areas with limited physical access.

- 2.4Ghz Lumenradio CRMX receiver
- 1 DMX universe up to 512 channels
- Link range up to 1000 meters
- Compatible with CRMX transmitter
- Status LED indicators

A large number of Adhoc DMX RX can be linked to one Lumenradio CRMX transmitter.

Embedded power supply. Just plug and play!